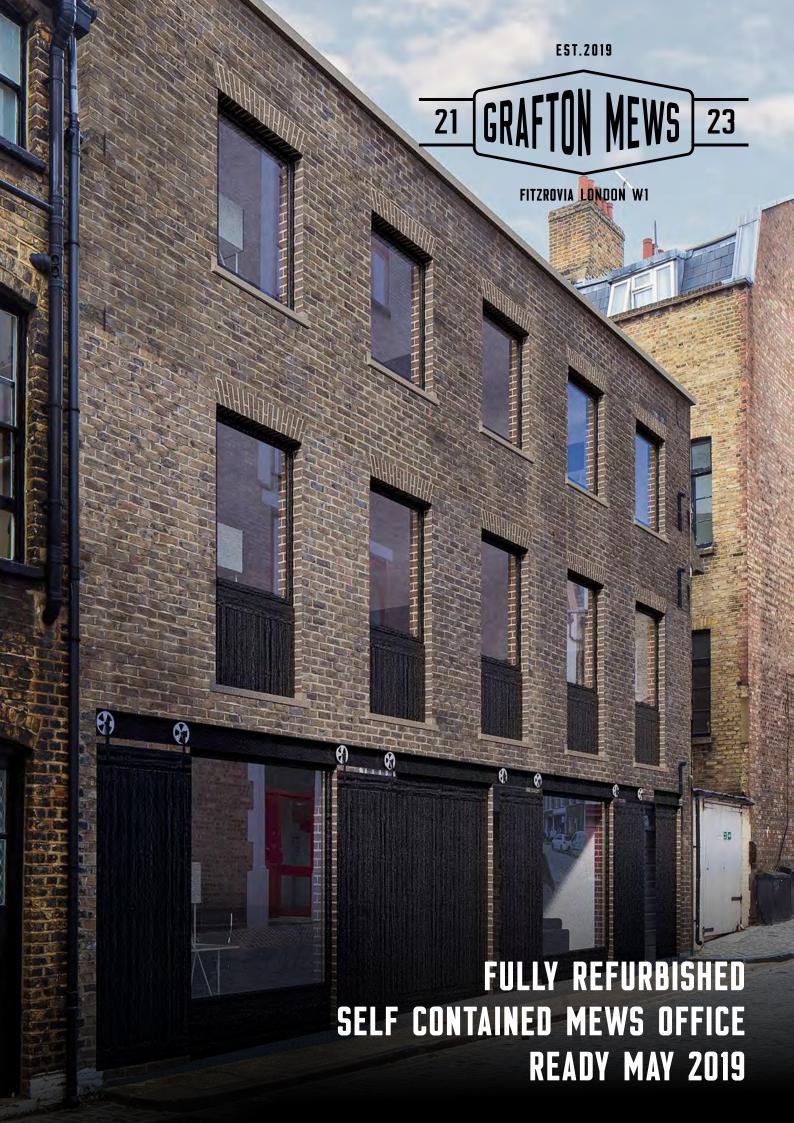

A stunning self contained mews office building redefined through a considerate refurbishment concentrating on bringing back to life the external historic detailing.

Internally a modern and bespoke high level internal specification delivers a creative office building.

## **AMENITIES**

Self Contained Offices

Fully refurbished

Open plan offices

Second floor terrace

Air conditioning

New LED Lighting

Perimeter Trunking