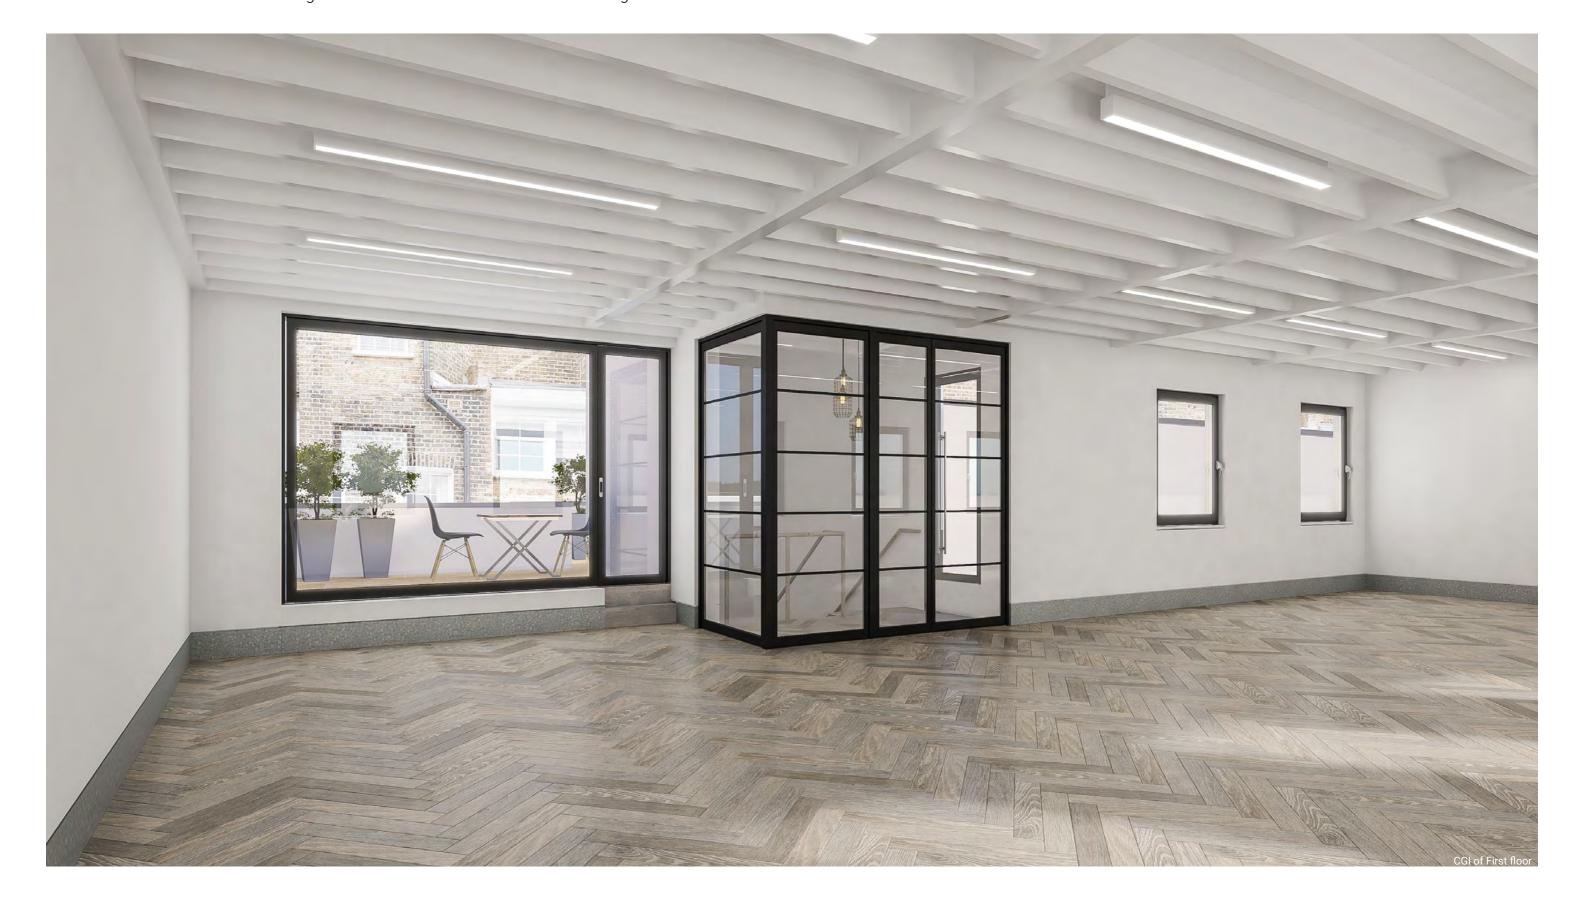

A stunning self contained mews office building redefined through a considerate refurbishment concentrating on bringing back to life the external historic detailing.

Internally a modern and bespoke high level internal specification delivers a creative office building.

## **AMENITIES**

Self Contained Offices

Fully refurbished

Open plan offices

Second floor terrace

Air conditioning

New LED Lighting

Perimeter Trunking

Wood floors

New WC's

Shower

Secure bike racks and lockers