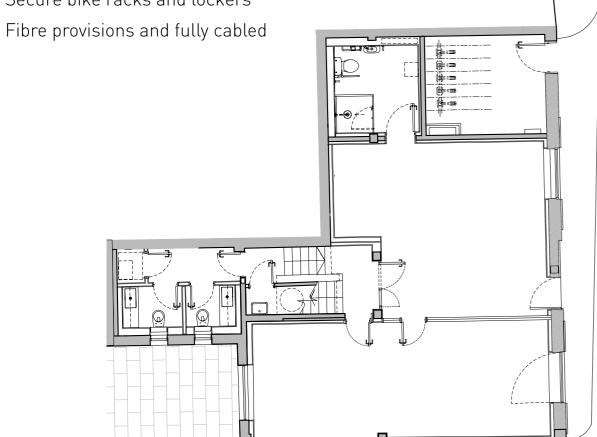

The floor areas will be confirmed by on site measurement upon completion of the building works.

First Floor

## Second Floor

Floor plans are not to scale