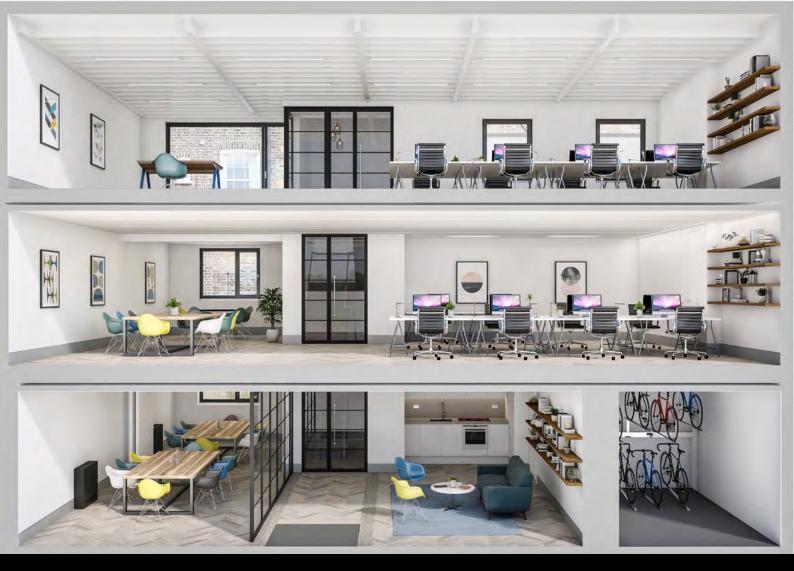

A stunning self contained mews office building redefined through a considerate refurbishment concentrating on bringing back to life the external historic detailing.

Internally a modern and bespoke high level internal specification delivers a creative office building.

## **AMENITIES**

Self Contained Offices

Fully refurbished

Open plan offices

Second floor terrace

Air conditioning

New LED Lighting

Perimeter Trunking

Wood floors

New WC's

Shower

Secure bike racks and lockers