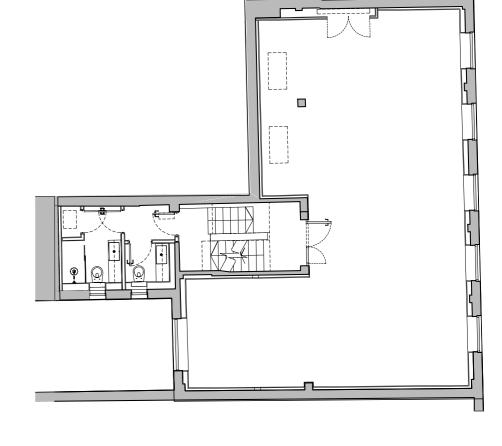

The floor areas will be confirmed by on site measurement upon completion of the building works.

First Floor